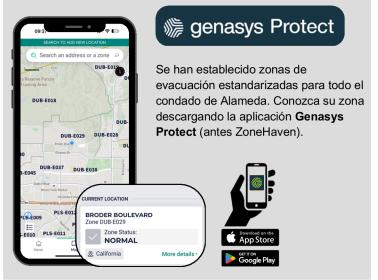

|        |          | HOGAR  LUGAR DE REUNIÓN DE EMERGENCIA  HOSPITAL  ESTACIÓN DE POLICÍA  ESTACIÓN DE BOMBEROS |
|                                                                                                      |        |          | Dirección del lugar de reunión de emergencia                                               |
|                                                                                                      |        |          | MI ZONA                                                                                    |
|                                                                                                      |        |          |                                                                                            |





## **SABER CUÁNDO IRSE**

VS.

#### Aviso de evacuación

Amenaza potencial para la vida/propiedad. Salga ahora si necesita tiempo adicional para evacuar o tiene mascotas/ganado.

### Orden de evacuación

Una amenaza inmediata para la vida. Se trata de una orden de las fuerzas del orden de abandonar el lugar inmediatamente.



Escanee el código QR o visite ready.acgov.org para conocer más formas de prepararse para una evacuación.



@AlamedaCountyOES