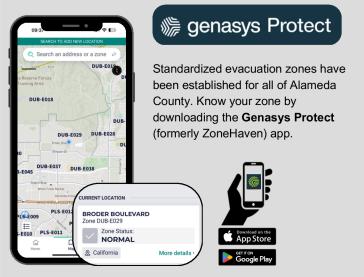

### **HOW TO USE THIS GRID**

Map your evacuation route by adding street names, landmarks, and key locations. Mark:

- Your home and emergency meeting place.
- Primary and backup routes out of your area.
- Nearest police, fire stations, and hospitals.
- Keep this map handy and review it with your household.

## EMERGENCY CONTACTS

| NAME | RELATIONSHIP | PHONE |
|------|--------------|-------|
| NAME | RELATIONSHIP | PHONE |
| NAME | RELATIONSHIP | PHONE |
| NAME | RELATIONSHIP | PHONE |





HOME



EMERGENCY MEETING LOCATION



HOSPITAL



POLICE STATION



FIRE STATION



-- ROUTE

Emergency Meeting
Location Address

MY ZONE





## **KNOW WHEN TO GO**

VS.

#### **Evacuation Warning**

Potential threat to life/property.

Leave now if you need
additional time to evacuate or
have pets/livestock.

#### **Evacuation Order**

An immediate threat to life.

This is an order by law enforcement to leave immediately.



Scan the QR code or visit ready.acgov.org for more ways you can prepare for an evacuation.







## CÓMO UTILIZAR ESTA **CUADRICULA**

Traza tu ruta de evacuación añadiendo nombres de calles, puntos de referencia y lugares clave. Marque:

- Su domicilio y lugar de reunión en caso de emergencia.
- Rutas principales y secundarias nara salir de tu zona

# **CONTACTOS DE EMERGENCIA**

**NOMBRE** 

**NOMBRE** 

RELACIÓN

RELACIÓN

**TELÉFONO** 

**TELÉFONO** 

| <ul> <li>para salir de tu zona.</li> <li>Policía